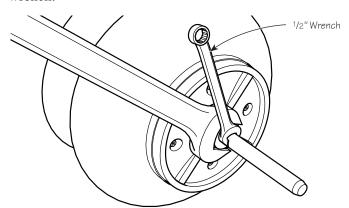

## **Installing the Adapter**

1. Thread the adapter into your lathe's face plate and lock it in place with a 1/2" wrench.

Figure 2: Threading the adapter into a face plate.

2. Loosen the clamp handle on the carver's vise and insert the adapter's post in the hole in the clamp shaft.