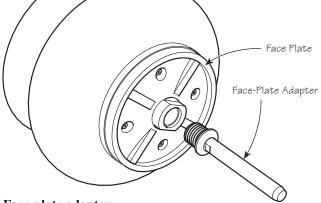

Figure 1: Face-plate adapter.

## **Lathe Face-Plate Adapter**

This adapter threads into your lathe's face plate so that you can add decorative carving details to a turned part, then return it to your lathe for further turning, without removing the face plate. The 5/8"-dia. post makes it easy to mount the adapter into the Veritas® Carver's Vise (or any other vise that takes a 5/8" shaft). The adapter is available in four thread sizes (1" × 8 tpi, 3/4" × 16 tpi,  $1^{1}/4$ " × 8 tpi, and 33 mm × 3.5 mm).